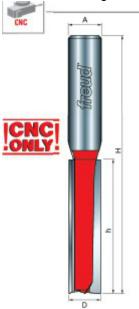

## Item #13-113, Freud Super Hook Straight Bits (CNC Only) \$30.01

Thank you for shopping with us!

**Application:** Extra fine finish and remarkable life in melamine and other composites as well as plywood, hardwood, and softwood

13-113

\*Measured using a CNC router in controlled comparison of cuts in melamine

| SPECIFICATIONS               |         |
|------------------------------|---------|
| Diameter                     | 7/16 in |
| Cut Height, Length, or Width | 1 in    |
| Shank                        | 1/2 in  |

| SPECIFICATIONS |                              |
|----------------|------------------------------|
| Overall Length | 2 3/4 in                     |
| Note           | For use in CNC routers only! |
| Manufacturer   | Freud Tools                  |