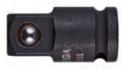

## Item #12EP1, Vega Impact Socket Adapters - 1/4" Sq Drive \$3.70

Thank you for shopping with us!

Made from S2 modified shock resistant steel for professional performance and durability. Rounded corners on square opening for stress relief. Ball lock provides quick change outs, while pin lock provides extra security and safety.

Ball lock provides quick change outs

Pin lock provides extra security and safety

| SPECIFICATIONS |                 |
|----------------|-----------------|
| Length         | 1 in            |
| Manufacturer   | Vega Industries |