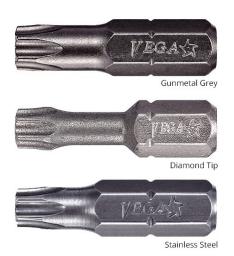

## Item #125T08A, Vega Torx® Insert Bits - 1/4" \$108.00

Thank you for shopping with us!

Made from S2 modified shock resistant steel for professional performance and durability. Proprietary precision CNC machined tips for excellent fit in fastener recess. This extra hard diamond coating wears less and grips better than a Titanium coating. High performance stainless steel ideal for environments where corrosion and rust is severe.