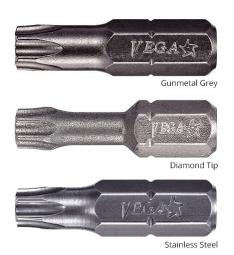

## Item #125T05A, Vega Torx® Insert Bits - 1/4" \$130.00

Thank you for shopping with us!

Made from S2 modified shock resistant steel for professional performance and durability. Proprietary precision CNC machined tips for excellent fit in fastener recess. This extra hard diamond coating wears less and grips better than a Titanium coating. High performance stainless steel ideal for environments where corrosion and rust is severe.