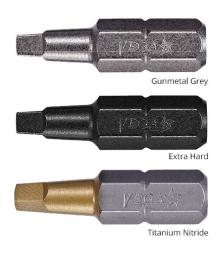

## Item #125R3AX, Vega Square Insert Bits - 1/4" \$40.00

Thank you for shopping with us!

Made from S2 modified shock resistant steel for professional performance and durability. Proprietary precision CNC machined tips for excellent fit in fastener recess. Extra hard bits undergo an extended heat treatment process giving them superior strength vs regular bits.

**X-HARD** - Extra Hard bits undergo an extended heat treatment process giving them superior strength vs regular bits.

An x at the end of a part number denotes an extra hard bit.

| SPECIFICATIONS |                  |
|----------------|------------------|
| Manufacturer   | Vega Industries  |
| Tip/Point      | 3                |
| Туре           | Extra Hard       |
| Unit Price     | \$0.40           |
| Pack Quantity  | Bulk Pack of 100 |