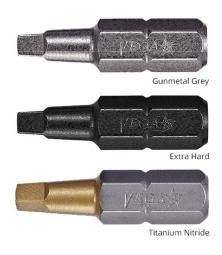

## Item #125R2AX, Vega Square Insert Bits - 1/4" \$40.00

Thank you for shopping with us!

Made from S2 modified shock resistant steel for professional performance and durability. Proprietary precision CNC machined tips for excellent fit in fastener recess. Extra hard bits undergo an extended heat treatment process giving them superior strength vs regular bits.

**X-HARD** - Extra Hard bits undergo an extended heat treatment process giving them superior strength vs regular bits.

An x at the end of a part number denotes an extra hard bit.

| SPECIFICATIONS |                  |
|----------------|------------------|
| Manufacturer   | Vega Industries  |
| Tip/Point      | 2                |
| Туре           | Extra Hard       |
| Unit Price     | \$0.40           |
| Pack Quantity  | Bulk Pack of 100 |