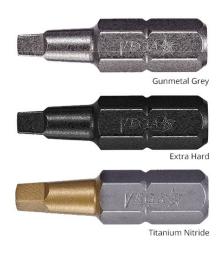

## Item #125R1AX, Vega Square Insert Bits - 1/4" \$40.00

Thank you for shopping with us!

Made from S2 modified shock resistant steel for professional performance and durability. Proprietary precision CNC machined tips for excellent fit in fastener recess. Extra hard bits undergo an extended heat treatment process giving them superior strength vs regular bits.

**X-HARD** - Extra Hard bits undergo an extended heat treatment process giving them superior strength vs regular bits.

An x at the end of a part number denotes an extra hard bit.

| SPECIFICATIONS |                  |
|----------------|------------------|
| Manufacturer   | Vega Industries  |
| Tip/Point      | 1                |
| Туре           | Extra Hard       |
| Unit Price     | \$0.40           |
| Pack Quantity  | Bulk Pack of 100 |