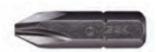

## Item #125P1F, Vega Phillips Insert Bits - Full Body \$42.00

Thank you for shopping with us!

Made from S2 modified shock resistant steel for professional performance and durability. Proprietary precision CNC machined tips for excellent fit in fastener recess. Precision controlled heat treatment for extreme durability and wear protection.

| SPECIFICATIONS |                  |
|----------------|------------------|
| Length         | 1 in             |
| Tip/Point      | #1               |
| Manufacturer   | Vega Industries  |
| Unit Price     | \$0.42           |
| Pack Quantity  | Bulk Pack of 100 |