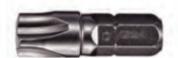

## Item #125MTS1, Vega MORTORQ® Super Insert Bits - 1/4" \$28.10

Thank you for shopping with us!

Made from S2 modified shock resistant steel for professional performance and durability. Proprietary precision CNC machined tips for excellent fit in fastener recess. Precision controlled heat treatment for extreme durability and wear protection.

| SPECIFICATIONS |                 |
|----------------|-----------------|
| Length         | 1 in            |
| Tip/Point      | 1               |
| Manufacturer   | Vega Industries |
| Unit Price     | \$5.62          |
| Pack Quantity  | Bulk Pack of 5  |