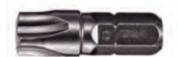

## Item #125MTS0, Vega MORTORQ® Super Insert Bits - 1/4" \$28.10

Thank you for shopping with us!

Made from S2 modified shock resistant steel for professional performance and durability. Proprietary precision CNC machined tips for excellent fit in fastener recess. Precision controlled heat treatment for extreme durability and wear protection.

| SPECIFICATIONS |                 |
|----------------|-----------------|
| Length         | 1 in            |
| Tip/Point      | 0               |
| Manufacturer   | Vega Industries |
| Unit Price     | \$5.62          |
| Pack Quantity  | Bulk Pack of 5  |