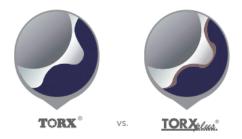

Torxplus® FEATURES • Spreads driving force over larger area allowing for higher torque transmission • Maximizes engagement between bit and fastener virtually eliminating camout • Reduces tool slippage and application damage • Reduces bit wear, extending tool life