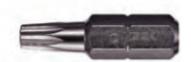

## Item #125DS03A, Vega Double Square Insert Bits - 1/4"

\$65.00

Thank you for shopping with us!

Made from S2 modified shock resistant steel for professional performance and durability. Proprietary precision CNC machined tips for excellent fit in fastener recess. Precision controlled heat treatment for extreme durability and wear protection.

| SPECIFICATIONS |                 |
|----------------|-----------------|
| Length         | 1 in            |
| Tip/Point      | #3              |
| Manufacturer   | Vega Industries |
| Unit Price     | \$1.30          |
| Pack Quantity  | Bulk Pack of 50 |