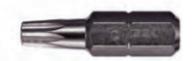

## Item #125DS02A, Vega Double Square Insert Bits - 1/4"

\$65.00

Thank you for shopping with us!

Made from S2 modified shock resistant steel for professional performance and durability. Proprietary precision CNC machined tips for excellent fit in fastener recess. Precision controlled heat treatment for extreme durability and wear protection.

| SPECIFICATIONS |                 |
|----------------|-----------------|
| Length         | 1 in            |
| Tip/Point      | #2              |
| Manufacturer   | Vega Industries |
| Unit Price     | \$1.30          |
| Pack Quantity  | Bulk Pack of 50 |