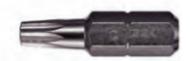

## Item #125DS01A, Vega Double Square Insert Bits - 1/4"

\$65.00

Thank you for shopping with us!

Made from S2 modified shock resistant steel for professional performance and durability. Proprietary precision CNC machined tips for excellent fit in fastener recess. Precision controlled heat treatment for extreme durability and wear protection.

| SPECIFICATIONS |                 |
|----------------|-----------------|
| Length         | 1 in            |
| Tip/Point      | #1              |
| Manufacturer   | Vega Industries |
| Unit Price     | \$1.30          |
| Pack Quantity  | Bulk Pack of 50 |