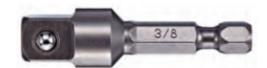

## Item #1250ADP38, Vega 3/8" Square - Adapters & Extensions \$79.00

Thank you for shopping with us!

Made from S2 modified shock resistant steel for professional performance and durability. Precision controlled heat treatment for extreme durability and wear protection. Quick release function provides for quick and easy change outs.

Pin lock provides extra security and safety

| SPECIFICATIONS |                 |
|----------------|-----------------|
| Length         | 10 in           |
| Lock Type      | Pin             |
| Male Square    | 3/8 in          |
| Manufacturer   | Vega Industries |
| Unit Price     | \$15.80         |
| Pack Quantity  | Bulk Pack of 5  |