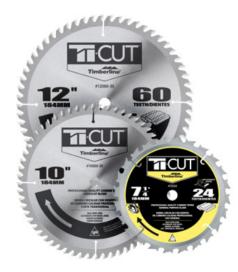

## Item #12080, Amana Timberline Ti-Cut™ General Purpose & 12 in Finishing Saw Blade \$33.46

Thank you for shopping with us! Heat-treated and large carbide tips precisely ground for smooth cuts every time. These saw blades are designed for the do-ityourself market and contractors. Low retail price, very economical.

• Large (Micro-Grain) Carbide-Tipped Teeth • Hardened Bodies to avoid warpage • Expansion Slots to dissipate heat • Thin kerf for ease of cut and minimal waste.

Framing. Wood Decking. Plywood. Designed to cut: Softwood, Hardwood, and Plywood.

Product Information: • ATB Grind • Thin Kerf • Carbide-Tipped • Professional Quality • Clamshell

| SPECIFICATIONS |            |
|----------------|------------|
| Manufacturer   | Amana Tool |
| Diameter       | 12 in      |
| Bore           | 1 in       |
| Grind          | АТВ        |
| Hook Angle     | 10 deg     |
| Kerf           | 3.25 mm    |
| Note           |            |