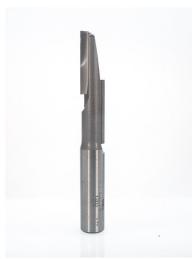

## Item #1203, Whiteside Staggertooth 1/2 x 2 1/8 Bit - Straight Flute \$27.96

Thank you for shopping with us! As the name implies, Whiteside Staggertooth  $1/2 \times 2 \cdot 1/8 \cdot 1/$ 

| SPECIFICATIONS               |                   |
|------------------------------|-------------------|
| Manufacturer                 | Whiteside Machine |
| Diameter                     | 1/2 in            |
| Cut Height, Length, or Width | 2 1/8 in          |
| Overall Length               | 4 in              |
| Shank                        | 1/2 in            |