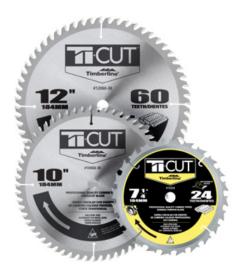

## Item #12024, Amana Timberline Ti-Cut<sup>™</sup> General Purpose & 12 in Finishing Saw Blade \$30.21

Thank you for shopping with us!

Heat-treated and large carbide tips precisely ground for smooth cuts every time. These saw blades are designed for the do-ityourself market and contractors. Low retail price, very economical.

• Large (Micro-Grain) Carbide-Tipped Teeth • Hardened Bodies to avoid warpage • Expansion Slots to dissipate heat • Thin kerf for ease of cut and minimal waste.

Framing. Wood Decking. Plywood. Designed to cut: Softwood, Hardwood, and Plywood.

Product Information: • ATB Grind • Thin Kerf • Carbide-Tipped • Professional Quality • Clamshell

| SPECIFICATIONS |            |
|----------------|------------|
| Manufacturer   | Amana Tool |
| Diameter       | 12 in      |
| Bore           | 1 in       |
| Grind          | АТВ        |
| Hook Angle     | 10 deg     |
| Kerf           | 3.25 mm    |
| Note           |            |

| SPECIFICATIONS |        |
|----------------|--------|
| Plate          | 2.4 mm |
| Teeth          | 24     |