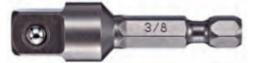

## Item #1200ADP38, Vega 3/8" Square - Adapters & Extensions \$82.10

Thank you for shopping with us!

1/4"

Made from S2 modified shock resistant steel for professional performance and durability. Precision controlled heat treatment for extreme durability and wear protection. Quick release function provides for quick and easy change outs.

extra security and safety

| SPECIFICATIONS |                 |
|----------------|-----------------|
| Length         | 8 in            |
| Lock Type      | Pin             |
| Male Square    | 3/8 in          |
| Manufacturer   | Vega Industries |
| Unit Price     | \$16.42         |
| Pack Quantity  | Bulk Pack of 5  |