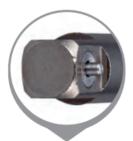

## Item #1200ADP14, Vega 1/4" Square - Adapters & Extensions \$58.40

Thank you for shopping with us!

Made from S2 modified shock resistant steel for professional performance and durability. Precision controlled heat treatment for extreme durability and wear protection. Ball lock provides quick change outs, while pin lock provides extra security and safety.

Pin lock provides extra security and safety

| SPECIFICATIONS |                 |
|----------------|-----------------|
| Length         | 8 in            |
| Lock Type      | Pin Lock        |
| Male Square    | 1/4 in          |
| Manufacturer   | Vega Industries |
| Unit Price     | \$11.68         |
| Pack Quantity  | Bulk Pack of 10 |