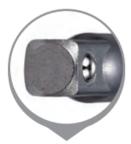

## Item #1200ADP14, Vega 1/4" Square - Adapters & Extensions \$58.40

Thank you for shopping with us!

Made from S2 modified shock resistant steel for professional performance and durability. Precision controlled heat treatment for extreme durability and wear protection. Ball lock provides quick change outs, while pin lock provides extra security and safety.

Pin lock provides extra security and safety

| SPECIFICATIONS |                 |
|----------------|-----------------|
| Length         | 8 in            |
| Lock Type      | Pin Lock        |
| Male Square    | 1/4 in          |
| Manufacturer   | Vega Industries |
| Unit Price     | \$11.68         |
| Pack Quantity  | Bulk Pack of 10 |