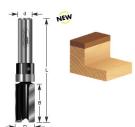

## Item #120-28, Amana Professional Quality Flush Trim Plunge Router Bits \$44.14

Thank you for shopping with us!

This bit is essentially a plunge-cutting straight with a shank-mounted ball bearing pilot. It is a versatile bit, useful for template/pattern routing of parts, joints, and internal cuts, and can be used in handheld and table-mounted routers. The template is attached to the work-piece, and the pilot bearing rides along its edge as the cutting edges rout the work-piece, forming an exact duplicate of the template. With a handheld router, the pattern is on top of the work; with a table-mounted router, the pattern is underneath the work.

1/4" & 1/2" Shank 2 Flute Upper Ball Bearing Guide Professional Quality Carbide-Tipped

| SPECIFICATIONS               |                                       |
|------------------------------|---------------------------------------|
| Manufacturer                 | Amana Tool                            |
| Diameter                     | 1 1/8 in                              |
| Cut Height, Length, or Width | 1 1/2 in                              |
| Bearing(s)                   | 47738 Bearing; 47740 Retaining Collar |
| Flute                        | 2                                     |
| Overall Length               | 3 1/2 in                              |
| Shank                        | 1/2 in                                |