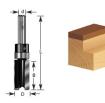

## Item #120-24, Amana Professional Quality Flush Trim Plunge Router Bits \$39.90

Thank you for shopping with us!

This bit is essentially a plunge-cutting straight with a shank-mounted ball bearing pilot. It is a versatile bit, useful for template/pattern routing of parts, joints, and internal cuts, and can be used in handheld and table-mounted routers. The template is attached to the work-piece, and the pilot bearing rides along its edge as the cutting edges rout the work-piece, forming an exact duplicate of the template. With a handheld router, the pattern is on top of the work; with a table-mounted router, the pattern is underneath the work.

1/4" & 1/2" Shank2 FluteUpper Ball Bearing GuideProfessional Quality Carbide-Tipped

| SPECIFICATIONS               |                                       |
|------------------------------|---------------------------------------|
| Manufacturer                 | Amana Tool                            |
| Diameter                     | 3/4 in                                |
| Cut Height, Length, or Width | 1 3/4 in                              |
| Bearing(s)                   | 47721 Bearing; 47739 Retaining Collar |
| Flute                        | 2                                     |
| Overall Length               | 3 3/4 in                              |
| Shank                        | 1/2 in                                |