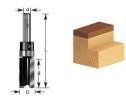

## Item #120-20, Amana Professional Quality Flush Trim Plunge Router Bits \$29.72

Thank you for shopping with us!

This bit is essentially a plunge-cutting straight with a shank-mounted ball bearing pilot. It is a versatile bit, useful for template/pattern routing of parts, joints, and internal cuts, and can be used in handheld and table-mounted routers. The template is attached to the work-piece, and the pilot bearing rides along its edge as the cutting edges rout the work-piece, forming an exact duplicate of the template. With a handheld router, the pattern is on top of the work; with a table-mounted router, the pattern is underneath the work.