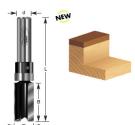

## Item #120-20, Amana Professional Quality Flush Trim Plunge Router Bits \$29.72

Thank you for shopping with us!

This bit is essentially a plunge-cutting straight with a shank-mounted ball bearing pilot. It is a versatile bit, useful for template/pattern routing of parts, joints, and internal cuts, and can be used in handheld and table-mounted routers. The template is attached to the work-piece, and the pilot bearing rides along its edge as the cutting edges rout the work-piece, forming an exact duplicate of the template. With a handheld router, the pattern is on top of the work; with a table-mounted router, the pattern is underneath the work.

1/4" & 1/2" Shank 2 Flute Upper Ball Bearing Guide Professional Quality Carbide-Tipped

| SPECIFICATIONS               |                                       |
|------------------------------|---------------------------------------|
| Manufacturer                 | Amana Tool                            |
| Diameter                     | 3/4 in                                |
| Cut Height, Length, or Width | 1 in                                  |
| Bearing(s)                   | 47721 Bearing; 47739 Retaining Collar |
| Flute                        | 2                                     |
| Overall Length               | 3 in                                  |
| Shank                        | 1/2 in                                |