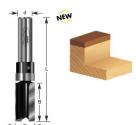

## Item #120-14, Amana Professional Quality Flush Trim Plunge Router Bits \$22.02

Thank you for shopping with us!

This bit is essentially a plunge-cutting straight with a shank-mounted ball bearing pilot. It is a versatile bit, useful for template/pattern routing of parts, joints, and internal cuts, and can be used in handheld and table-mounted routers. The template is attached to the work-piece, and the pilot bearing rides along its edge as the cutting edges rout the work-piece, forming an exact duplicate of the template. With a handheld router, the pattern is on top of the work; with a table-mounted router, the pattern is underneath the work.

1/4" & 1/2" Shank 2 Flute Upper Ball Bearing Guide Professional Quality Carbide-Tipped

| SPECIFICATIONS               |                                       |
|------------------------------|---------------------------------------|
| Manufacturer                 | Amana Tool                            |
| Diameter                     | 5/8 in                                |
| Cut Height, Length, or Width | 1 in                                  |
| Bearing(s)                   | 47712 Bearing; 47724 Retaining Collar |
| Flute                        | 2                                     |
| Overall Length               | 2 3/4 in                              |
| Shank                        | 1/4 in                                |