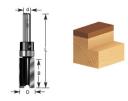

## Item #120-14, Amana Professional Quality Flush Trim Plunge Router Bits \$22.02

Thank you for shopping with us!

This bit is essentially a plunge-cutting straight with a shank-mounted ball bearing pilot. It is a versatile bit, useful for template/pattern routing of parts, joints, and internal cuts, and can be used in handheld and table-mounted routers. The template is attached to the work-piece, and the pilot bearing rides along its edge as the cutting edges rout the work-piece, forming an exact duplicate of the template. With a handheld router, the pattern is on top of the work; with a table-mounted router, the pattern is underneath the work.