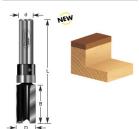

## Item #120-10, Amana Professional Quality Flush Trim Plunge Router Bits \$18.38

Thank you for shopping with us!

This bit is essentially a plunge-cutting straight with a shank-mounted ball bearing pilot. It is a versatile bit, useful for template/pattern routing of parts, joints, and internal cuts, and can be used in handheld and table-mounted routers. The template is attached to the work-piece, and the pilot bearing rides along its edge as the cutting edges rout the work-piece, forming an exact duplicate of the template. With a handheld router, the pattern is on top of the work; with a table-mounted router, the pattern is underneath the work.

1/4" & 1/2" Shank 2 Flute Upper Ball Bearing Guide Professional Quality Carbide-Tipped

| SPECIFICATIONS               |                                       |
|------------------------------|---------------------------------------|
| Manufacturer                 | Amana Tool                            |
| Diameter                     | 1/2 in                                |
| Cut Height, Length, or Width | 1 in                                  |
| Bearing(s)                   | 47701 Bearing; 47724 Retaining Collar |
| Flute                        | 2                                     |
| Overall Length               | 2 1/2 in                              |
| Shank                        | 1/4 in                                |