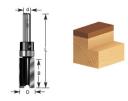

## Item #120-10, Amana Professional Quality Flush Trim Plunge Router Bits \$18.38

Thank you for shopping with us!

This bit is essentially a plunge-cutting straight with a shank-mounted ball bearing pilot. It is a versatile bit, useful for template/pattern routing of parts, joints, and internal cuts, and can be used in handheld and table-mounted routers. The template is attached to the work-piece, and the pilot bearing rides along its edge as the cutting edges rout the work-piece, forming an exact duplicate of the template. With a handheld router, the pattern is on top of the work; with a table-mounted router, the pattern is underneath the work.

1/4" & 1/2" Shank 2 Flute Upper Ball Bearing Guide Professional Quality Carbide-Tipped

| SPECIFICATIONS               |                                       |
|------------------------------|---------------------------------------|
| Manufacturer                 | Amana Tool                            |
| Diameter                     | 1/2 in                                |
| Cut Height, Length, or Width | 1 in                                  |
| Bearing(s)                   | 47701 Bearing; 47724 Retaining Collar |
| Flute                        | 2                                     |
| Overall Length               | 2 1/2 in                              |
| Shank                        | 1/4 in                                |