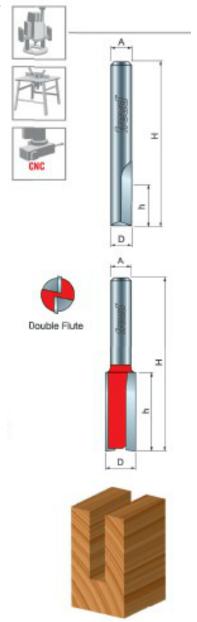

## Item #12-544, Freud Double Flute Straight Bit - Metric Version - Eclipse Grind \$29.00

Thank you for shopping with us!

**Application:** General stock removal with a smooth finish.

- -Freud straight bits cut smoother than other bits because of the precise shear and hook angles. End of bit relief allows for fast plunging.
- -Cuts all composite materials, plywoods, hardwoods, and softwoods.
- -Use on CNC and other automatic routers as well as hand-held and table-mounted portable routers.

Ideal For: grooving and edge-routing applications

12-544

| SPECIFICATIONS               |                               |
|------------------------------|-------------------------------|
| Manufacturer                 | Freud Tools                   |
| Diameter                     | 16 mm                         |
| Cut Height, Length, or Width | 1 1/4 in                      |
| Note                         | Metric Version, Eclipse Grind |
| Overall Length               | 2 3/4 in                      |
| Shank                        | 1/2 in                        |