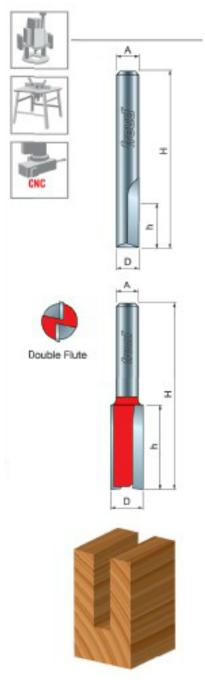

## Item #12-530, Freud Double Flute Straight Bit - Metric Version - Eclipse Grind \$27.69

Thank you for shopping with us!

**Application:** General stock removal with a smooth finish.

- -Freud straight bits cut smoother than other bits because of the precise shear and hook angles. End of bit relief allows for fast plunging.
- -Cuts all composite materials, plywoods, hardwoods, and softwoods.
- -Use on CNC and other automatic routers as well as hand-held and table-mounted portable routers.

Ideal For: grooving and edge-routing applications

12-530

| SPECIFICATIONS |             |
|----------------|-------------|
| Manufacturer   | Freud Tools |
| Diameter       | 12 mm       |

| SPECIFICATIONS               |                               |
|------------------------------|-------------------------------|
| Cut Height, Length, or Width | 1 1/4 in                      |
| Note                         | Metric Version, Eclipse Grind |
| Overall Length               | 2 3/4 in                      |
| Shank                        | 1/2 in                        |