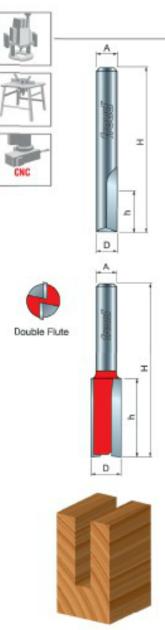

## Item #12-520, Freud Double Flute Straight Bit - Metric Version - Eclipse Grind

**\$26.09** Thank you for shopping with us!

Application: General stock removal with a smooth finish.

-Freud straight bits cut smoother than other bits because of the precise shear and hook angles. End of bit relief allows for fast plunging.
-Cuts all composite materials, plywoods, hardwoods, and softwoods.

-Use on CNC and other automatic routers as well as hand-held and table-mounted portable routers.

Ideal For: grooving and edge-routing applications

| SPECIFICATIONS               |                               |
|------------------------------|-------------------------------|
| Manufacturer                 | Freud Tools                   |
| Diameter                     | 10 mm                         |
| Cut Height, Length, or Width | 1 1/4 in                      |
| Note                         | Metric Version, Eclipse Grind |
| Overall Length               | 2 3/4 in                      |
| Shank                        | 1/2 in                        |