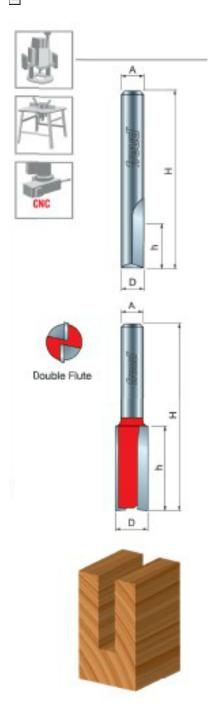

## Item #12-172, Freud Double Flute Straight Bit - Eclipse Grind \$29.26

Thank you for shopping with us!

**Application:** General stock removal with a smooth finish.

- -Freud straight bits cut smoother than other bits because of the precise shear and hook angles. End of bit relief allows for fast plunging.
- -Cuts all composite materials, plywoods, hardwoods, and softwoods.
- -Use on CNC and other automatic routers as well as hand-held and table-mounted portable routers.

Ideal For: grooving and edge-routing applications

12-172

## **SPECIFICATIONS**

**Manufacturer** Freud Tools

| SPECIFICATIONS               |               |
|------------------------------|---------------|
| Diameter                     | 1 in          |
| Cut Height, Length, or Width | 1 1/4 in      |
| Note                         | Eclipse Grind |
| Overall Length               | 3 in          |
| Shank                        | 1/2 in        |