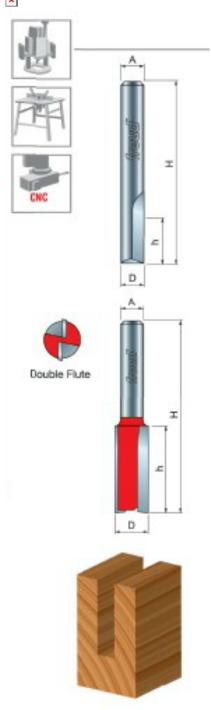

## Item #12-168, Freud Double Flute Straight Bit - Eclipse Grind \$25.92

Thank you for shopping with us!

**Application:** General stock removal with a smooth finish.

- -Freud straight bits cut smoother than other bits because of the precise shear and hook angles. End of bit relief allows for fast plunging.
- -Cuts all composite materials, plywoods, hardwoods, and softwoods.
- -Use on CNC and other automatic routers as well as hand-held and table-mounted portable routers.

## **SPECIFICATIONS**

**Manufacturer** Freud Tools

| SPECIFICATIONS               |               |
|------------------------------|---------------|
| Diameter                     | 7/8 in        |
| Cut Height, Length, or Width | 1 1/4 in      |
| Note                         | Eclipse Grind |
| Overall Length               | 3 in          |
| Shank                        | 1/2 in        |