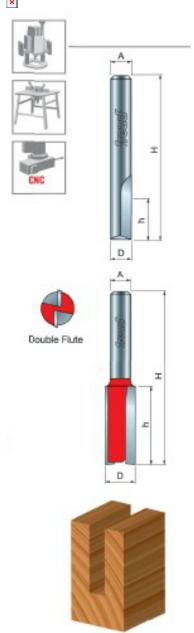

## Item #12-162, Freud Double Flute Straight Bit - Eclipse Grind \$25.92

Thank you for shopping with us!

**Application:** General stock removal with a smooth finish.

- -Freud straight bits cut smoother than other bits because of the precise shear and hook angles. End of bit relief allows for fast
- -Cuts all composite materials, plywoods, hardwoods, and softwoods.
- -Use on CNC and other automatic routers as well as hand-held and table-mounted portable routers.

Ideal For: grooving and edge-routing applications

12-152

| SPECIFICATIONS               |               |
|------------------------------|---------------|
| Manufacturer                 | Freud Tools   |
| Diameter                     | 13/16 in      |
| Cut Height, Length, or Width | 1 1/4 in      |
| Note                         | Eclipse Grind |
| Overall Length               | 3 in          |
| Shank                        | 1/2 in        |