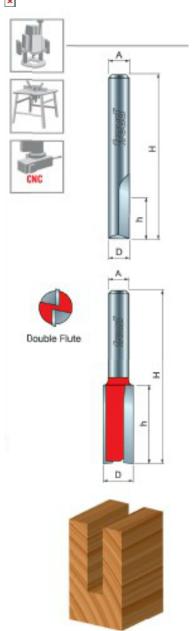

## Item #12-152, Freud Double Flute Straight Bit - Eclipse Grind \$24.04

Thank you for shopping with us!

**Application:** General stock removal with a smooth finish.

- -Freud straight bits cut smoother than other bits because of the precise shear and hook angles. End of bit relief allows for fast plunging.
- -Cuts all composite materials, plywoods, hardwoods, and softwoods.
- -Use on CNC and other automatic routers as well as hand-held and table-mounted portable routers.

Ideal For: grooving and edge-routing applications

12-152

| SPECIFICATIONS               |               |
|------------------------------|---------------|
| Manufacturer                 | Freud Tools   |
| Diameter                     | 3/4 in        |
| Cut Height, Length, or Width | 1 in          |
| Note                         | Eclipse Grind |
| Overall Length               | 2 1/2 in      |
| Shank                        | 1/2 in        |