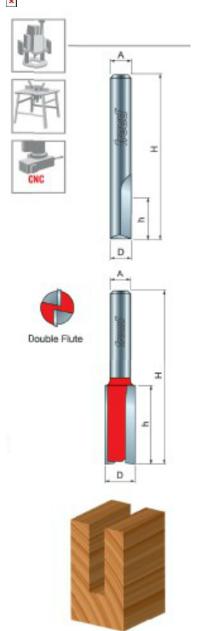

## Item #12-148, Freud Double Flute Straight Bit - Eclipse Grind \$23.18

Thank you for shopping with us!

**Application:** General stock removal with a smooth finish.

- -Freud straight bits cut smoother than other bits because of the precise shear and hook angles. End of bit relief allows for fast plunging.
- -Cuts all composite materials, plywoods, hardwoods, and softwoods.
- -Use on CNC and other automatic routers as well as hand-held and table-mounted portable routers.

Ideal For: grooving and edge-routing applications

12-148

| SPECIFICATIONS               |               |
|------------------------------|---------------|
| Manufacturer                 | Freud Tools   |
| Diameter                     | 11/16 in      |
| Cut Height, Length, or Width | 1 1/4 in      |
| Note                         | Eclipse Grind |
| Overall Length               | 3 in          |
| Shank                        | 1/2 in        |