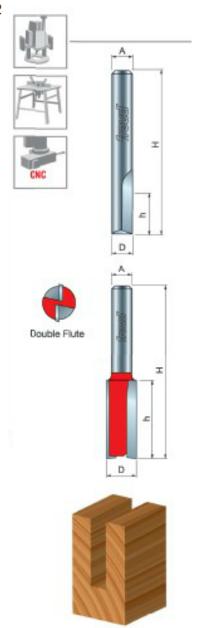

## Item #12-142, Freud Double Flute Straight Bit - Eclipse Grind \$27.48

Thank you for shopping with us!

**Application:** General stock removal with a smooth finish.

- -Freud straight bits cut smoother than other bits because of the precise shear and hook angles. End of bit relief allows for fast plunging.
- -Cuts all composite materials, plywoods, hardwoods, and softwoods.
- -Use on CNC and other automatic routers as well as hand-held and table-mounted portable routers.

Ideal For: grooving and edge-routing applications

12-142

| SPECIFICATIONS               |               |
|------------------------------|---------------|
| Manufacturer                 | Freud Tools   |
| Diameter                     | 5/8 in        |
| Cut Height, Length, or Width | 2 in          |
| Note                         | Eclipse Grind |
| Overall Length               | 4 in          |
| Shank                        | 1/2 in        |