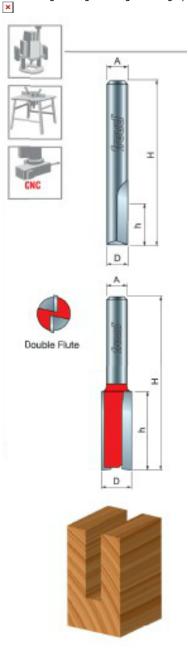

## Item #12-140, Freud Double Flute Straight Bit - Eclipse Grind

**\$23.18** Thank you for shopping with us!

Application: General stock removal with a smooth finish.

-Freud straight bits cut smoother than other bits because of the precise shear and hook angles. End of bit relief allows for fast plunging.
-Cuts all composite materials, plywoods, hardwoods, and softwoods.

-Use on CNC and other automatic routers as well as hand-held and table-mounted portable routers.

Ideal For: grooving and edge-routing applications

12-140

| SPECIFICATIONS               |               |
|------------------------------|---------------|
| Manufacturer                 | Freud Tools   |
| Diameter                     | 5/8 in        |
| Cut Height, Length, or Width | 1 1/2 in      |
| Note                         | Eclipse Grind |
| Overall Length               | 3 in          |
| Shank                        | 1/2 in        |