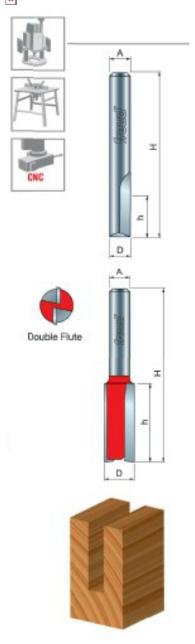

## Item #12-138, Freud Double Flute Straight Bit - Eclipse Grind \$20.84

Thank you for shopping with us!

Application: General stock removal with a smooth finish.

- -Freud straight bits cut smoother than other bits because of the precise shear and hook angles. End of bit relief allows for fast plunging.
- -Cuts all composite materials, plywoods, hardwoods, and softwoods.
- -Use on CNC and other automatic routers as well as hand-held and table-mounted portable routers.

Ideal For: grooving and edge-routing applications

12-138

| SPECIFICATIONS               |               |
|------------------------------|---------------|
| Manufacturer                 | Freud Tools   |
| Diameter                     | 5/8 in        |
| Cut Height, Length, or Width | 1 1/4 in      |
| Note                         | Eclipse Grind |
| Overall Length               | 2 1/2 in      |
| Shank                        | 1/2 in        |