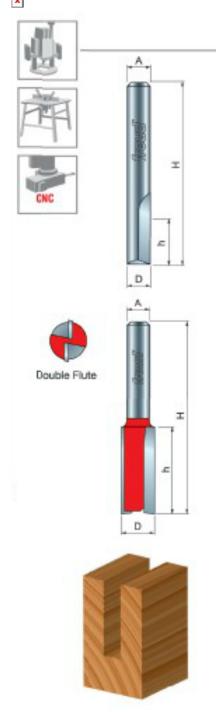

## Item #12-136, Freud Double Flute Straight Bit - Eclipse Grind \$24.04

Thank you for shopping with us!

**Application:** General stock removal with a smooth finish.

- -Freud straight bits cut smoother than other bits because of the precise shear and hook angles. End of bit relief allows for fast plunging.
- -Cuts all composite materials, plywoods, hardwoods, and softwoods.
- -Use on CNC and other automatic routers as well as hand-held and table-mounted portable routers.

Ideal For: grooving and edge-routing applications

12-136

## **SPECIFICATIONS**

**Manufacturer** Freud Tools

| SPECIFICATIONS               |               |
|------------------------------|---------------|
| Diameter                     | 5/8 in        |
| Cut Height, Length, or Width | 1 in          |
| Note                         | Eclipse Grind |
| Overall Length               | 2 1/2 in      |
| Shank                        | 1/2 in        |