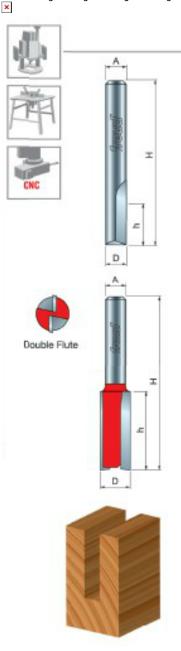

## Item #12-128, Freud Double Flute Straight Bit - Eclipse Grind \$24.04

Thank you for shopping with us!

**Application:** General stock removal with a smooth finish.

-Freud straight bits cut smoother than other bits because of the precise shear and hook angles. End of bit relief allows for fast plunging.

-Cuts all composite materials, plywoods, hardwoods, and softwoods. -Use on CNC and other automatic routers as well as hand-held and table-mounted portable routers.

| SPECIFICATIONS               |               |
|------------------------------|---------------|
| Manufacturer                 | Freud Tools   |
| Diameter                     | 1/2 in        |
| Cut Height, Length, or Width | 2 in          |
| Note                         | Eclipse Grind |
| Overall Length               | 4 1/8 in      |
| Shank                        | 1/2 in        |