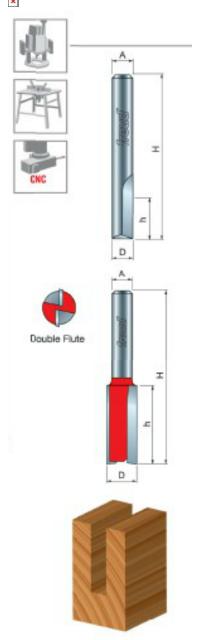

## Item #12-124, Freud Double Flute Straight Bit - Eclipse Grind \$22.22

Thank you for shopping with us!

Application: General stock removal with a smooth finish.

- -Freud straight bits cut smoother than other bits because of the precise shear and hook angles. End of bit relief allows for fast plunging.
- -Cuts all composite materials, plywoods, hardwoods, and softwoods.
- -Use on CNC and other automatic routers as well as hand-held and table-mounted portable routers.

Ideal For: grooving and edge-routing applications

12-124

| SPECIFICATIONS               |               |
|------------------------------|---------------|
| Manufacturer                 | Freud Tools   |
| Diameter                     | 1/2 in        |
| Cut Height, Length, or Width | 1 1/2 in      |
| Note                         | Eclipse Grind |
| Overall Length               | 4 1/4 in      |
| Shank                        | 1/2 in        |