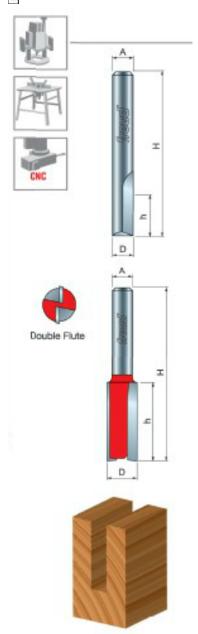

## Item #12-118, Freud Double Flute Straight Bit - Eclipse Grind \$19.36

Thank you for shopping with us!

**Application:** General stock removal with a smooth finish.

- -Freud straight bits cut smoother than other bits because of the precise shear and hook angles. End of bit relief allows for fast plunging.
- -Cuts all composite materials, plywoods, hardwoods, and softwoods.
- -Use on CNC and other automatic routers as well as hand-held and table-mounted portable routers.

Ideal For: grooving and edge-routing applications

12-118

| SPECIFICATIONS               |               |
|------------------------------|---------------|
| Manufacturer                 | Freud Tools   |
| Diameter                     | 1/2 in        |
| Cut Height, Length, or Width | 1 1/4 in      |
| Note                         | Eclipse Grind |
| Overall Length               | 2 7/8 in      |
| Shank                        | 1/2 in        |