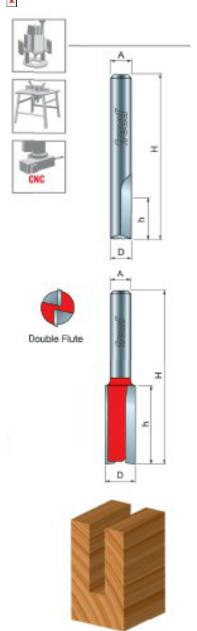

## Item #12-116, Freud Double Flute Straight Bit - Eclipse Grind \$19.36

Thank you for shopping with us!

Application: General stock removal with a smooth finish.

- -Freud straight bits cut smoother than other bits because of the precise shear and hook angles. End of bit relief allows for fast plunging.
- -Cuts all composite materials, plywoods, hardwoods, and softwoods.
- -Use on CNC and other automatic routers as well as hand-held and table-mounted portable routers.

Ideal For: grooving and edge-routing applications  $\hfill\Box$ 

12-116

| SPECIFICATIONS               |               |
|------------------------------|---------------|
| Manufacturer                 | Freud Tools   |
| Diameter                     | 1/2 in        |
| Cut Height, Length, or Width | 1 in          |
| Note                         | Eclipse Grind |
| Overall Length               | 2 5/8 in      |
| Shank                        | 1/2 in        |