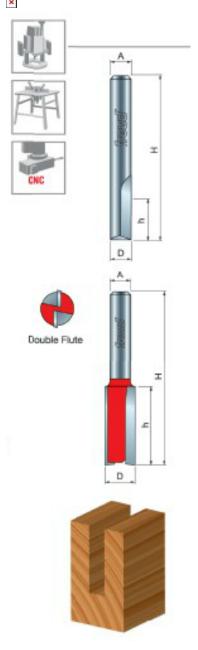

## Item #12-115, Freud Double Flute Straight Bit - Eclipse Grind \$20.53

Thank you for shopping with us!

**Application:** General stock removal with a smooth finish.

- -Freud straight bits cut smoother than other bits because of the precise shear and hook angles. End of bit relief allows for fast plunging.
- -Cuts all composite materials, plywoods, hardwoods, and softwoods.
- -Use on CNC and other automatic routers as well as hand-held and table-mounted portable routers.

Ideal For: grooving and edge-routing applications

12-115

| SPECIFICATIONS               |               |
|------------------------------|---------------|
| Manufacturer                 | Freud Tools   |
| Diameter                     | 7/8 in        |
| Cut Height, Length, or Width | 1 1/4 in      |
| Note                         | Eclipse Grind |
| Overall Length               | 2 3/4 in      |
| Shank                        | 1/2 in        |