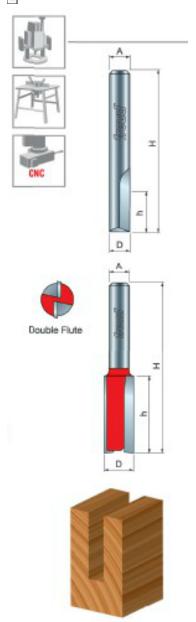

## Item #12-114, Freud Double Flute Straight Bit - Undersized Plywood Bits - Eclipse Grind \$24.31

Thank you for shopping with us!

**Application:** General stock removal with a smooth finish.

- -Freud straight bits cut smoother than other bits because of the precise shear and hook angles. End of bit relief allows for fast plunging.
- -Cuts all composite materials, plywoods, hardwoods, and softwoods.
- -Use on CNC and other automatic routers as well as hand-held and table-mounted portable routers.

Ideal For: grooving and edge-routing applications

12-114

| SPECIFICATIONS               |                                         |
|------------------------------|-----------------------------------------|
| Manufacturer                 | Freud Tools                             |
| Diameter                     | 15/32 in                                |
| Cut Height, Length, or Width | 1 1/4 in                                |
| Note                         | Undersized Plywood Bits - Eclipse Grind |
| Overall Length               | 2 7/8 in                                |
| Shank                        | 1/2 in                                  |