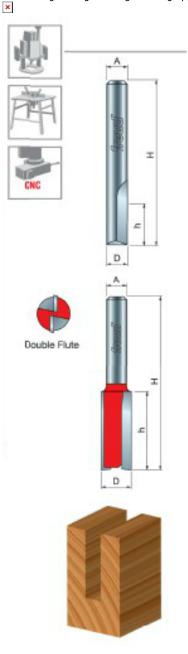

## Item #12-113, Freud Double Flute Straight Bit - Eclipse Grind

**\$22.70** Thank you for shopping with us!

Application: General stock removal with a smooth finish.

-Freud straight bits cut smoother than other bits because of the precise shear and hook angles. End of bit relief allows for fast plunging.
-Cuts all composite materials, plywoods, hardwoods, and softwoods.

-Use on CNC and other automatic routers as well as hand-held and table-mounted portable routers.

Ideal For: grooving and edge-routing applications

12-113

| SPECIFICATIONS               |               |
|------------------------------|---------------|
| Manufacturer                 | Freud Tools   |
| Diameter                     | 7/16 in       |
| Cut Height, Length, or Width | 1 1/4 in      |
| Note                         | Eclipse Grind |
| Overall Length               | 3 1/4 in      |
| Shank                        | 1/2 in        |