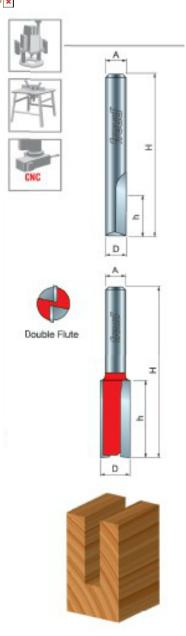

## Item #12-106, Freud Double Flute Straight Bit - Eclipse Grind \$18.88

Thank you for shopping with us!

**Application:** General stock removal with a smooth finish.

-Freud straight bits cut smoother than other bits because of the precise shear and hook angles. End of bit relief allows for fast plunging.

-Cuts all composite materials, plywoods, hardwoods, and softwoods.

-Use on CNC and other automatic routers as well as hand-held and table-mounted portable routers.

Ideal For: grooving and edge-routing applications

| SPECIFICATIONS               |               |
|------------------------------|---------------|
| Manufacturer                 | Freud Tools   |
| Diameter                     | 5/16 in       |
| Cut Height, Length, or Width | 1 in          |
| Note                         | Eclipse Grind |
| Overall Length               | 2 3/4 in      |
| Shank                        | 1/2 in        |