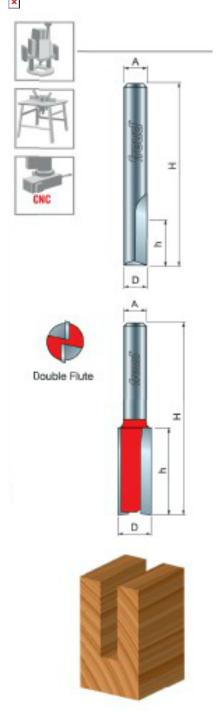

## Item #12-102, Freud Double Flute Straight Bit - Eclipse Grind \$18.88

Thank you for shopping with us!

**Application:** General stock removal with a smooth finish.

- -Freud straight bits cut smoother than other bits because of the precise shear and hook angles. End of bit relief allows for fast plunging.
- -Cuts all composite materials, plywoods, hardwoods, and softwoods.
- -Use on CNC and other automatic routers as well as hand-held and table-mounted portable routers.

Ideal For: grooving and edge-routing applications  $\hfill\Box$ 

12-102

## **SPECIFICATIONS**

**Manufacturer** Freud Tools

| SPECIFICATIONS               |               |
|------------------------------|---------------|
| Diameter                     | 1/4 in        |
| Cut Height, Length, or Width | 7/8 in        |
| Note                         | Eclipse Grind |
| Overall Length               | 2 7/8 in      |
| Shank                        | 1/2 in        |