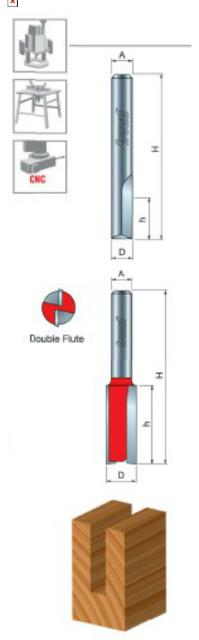

## Item #12-100, Freud Double Flute Straight Bit - Eclipse Grind \$20.92

Thank you for shopping with us!

**Application:** General stock removal with a smooth finish.

- -Freud straight bits cut smoother than other bits because of the precise shear and hook angles. End of bit relief allows for fast plunging.
- -Cuts all composite materials, plywoods, hardwoods, and softwoods.
- -Use on CNC and other automatic routers as well as hand-held and table-mounted portable routers.

Ideal For: grooving and edge-routing applications

12-100

| SPECIFICATIONS               |               |
|------------------------------|---------------|
| Manufacturer                 | Freud Tools   |
| Diameter                     | 1/4 in        |
| Cut Height, Length, or Width | 3/4 in        |
| Note                         | Eclipse Grind |
| Overall Length               | 2 3/8 in      |
| Shank                        | 1/2 in        |