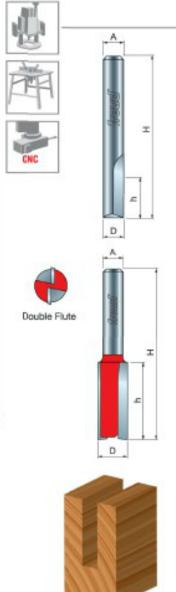

## Item #12-096, Freud Double Flute Straight Bit - Eclipse Grind

Thank you for shopping with us!

**Application:** General stock removal with a smooth finish.

-Freud straight bits cut smoother than other bits because of the precise shear and hook angles. End of bit relief allows for fast plunging.

-Cuts all composite materials, plywoods, hardwoods, and softwoods.

-Use on CNC and other automatic routers as well as hand-held and table-mounted portable routers.

Ideal For: grooving and edge-routing applications

| SPECIFICATIONS               |               |
|------------------------------|---------------|
| Manufacturer                 | Freud Tools   |
| Diameter                     | 15/64 in      |
| Cut Height, Length, or Width | 3/4 in        |
| Note                         | Eclipse Grind |
| Overall Length               | 2 13/32 in    |
| Shank                        | 1/2 in        |