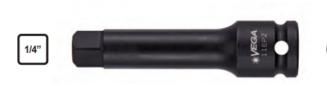

## Item #11EB1, Vega Impact Socket Extensions -1/4" Sq Drive \$3.20

Thank you for shopping with us!

Made from S2 modified shock resistant steel for professional performance and durability. Rounded corners on square opening for stress relief. Ball lock provides quick change outs, while pin lock provides extra security and safety.

Ball lock provides quick change outs

Pin lock provides extra security and safety

| SPECIFICATIONS |                 |
|----------------|-----------------|
| Length         | 1 in            |
| Manufacturer   | Vega Industries |