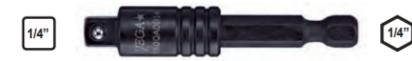

## Item #1150QADB14, Vega 1/4" Square - Quick Release Adapters & Extensions \$139.20

Thank you for shopping with us!

Made from S2 modified shock resistant steel for professional performance and durability. Precision controlled heat treatment for extreme durability and wear protection. Quick release function provides for quick and easy change outs.

Pin lock provides extra security and safety

| SPECIFICATIONS |                 |
|----------------|-----------------|
| Length         | 6 in            |
| Lock Type      | Ball            |
| Male Square    | 1/4 in          |
| Manufacturer   | Vega Industries |
| Unit Price     | \$13.92         |
| Pack Quantity  | Bulk Pack of 10 |